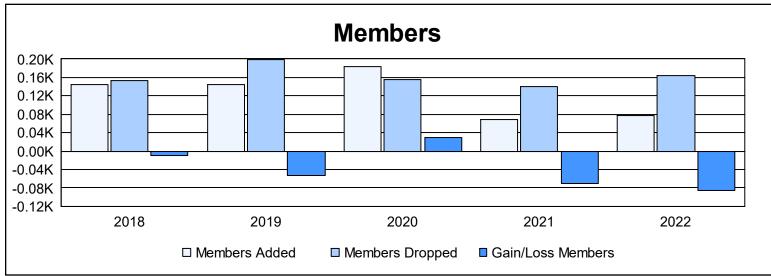

District 110CW As of June 2022 Cumulative

| Year      | New<br>Clubs | Dropped<br>Clubs | Gain/<br>Loss<br>Clubs | New<br>Members | Charter<br>Members | Reinstate<br>Members | Transfer<br>Members | Total<br>Member<br>Added | Total<br>Members<br>Dropped | Gain/<br>Loss<br>Members |
|-----------|--------------|------------------|------------------------|----------------|--------------------|----------------------|---------------------|--------------------------|-----------------------------|--------------------------|
| 2017-2018 | 0            | 0                | 0                      | 110            | 0                  | 22                   | 12                  | 144                      | 153                         | -9                       |
| 2018-2019 | 1            | 0                | 1                      | 100            | 21                 | 8                    | 16                  | 145                      | 198                         | -53                      |
| 2019-2020 | 1            | 0                | 1                      | 138            | 23                 | 10                   | 13                  | 184                      | 155                         | 29                       |
| 2020-2021 | 0            | 1                | -1                     | 51             | 0                  | 13                   | 5                   | 69                       | 140                         | -71                      |
| 2021-2022 | 0            | 1                | -1                     | 64             | 0                  | 9                    | 4                   | 77                       | 163                         | -86                      |
| Average   | 0            | 0                | 0                      | 93             | 9                  | 12                   | 10                  | 124                      | 162                         | -38                      |